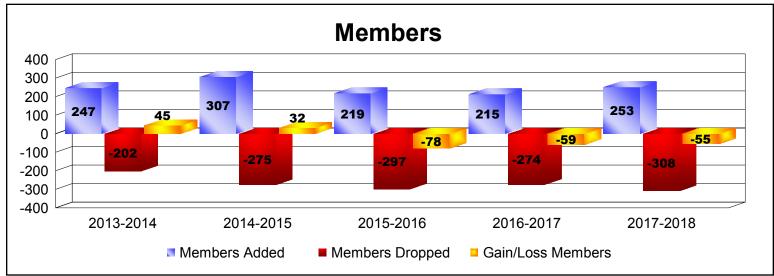

District C 2

As of June 2018 Cumulative

| Year      | New<br>Clubs | Dropped<br>Clubs | Gain/<br>Loss<br>Clubs | New<br>Members | Charter<br>Members | Reinstate<br>Members | Transfer<br>Members | Total<br>Member<br>Added | Total<br>Members<br>Dropped | Gain/<br>Loss<br>Members |
|-----------|--------------|------------------|------------------------|----------------|--------------------|----------------------|---------------------|--------------------------|-----------------------------|--------------------------|
| 2013-2014 | 0            | 0                | 0                      | 210            | 1                  | 12                   | 24                  | 247                      | -202                        | 45                       |
| 2014-2015 | 2            | 0                | 2                      | 221            | 57                 | 11                   | 18                  | 307                      | -275                        | 32                       |
| 2015-2016 | 1            | -2               | -1                     | 174            | 18                 | 5                    | 22                  | 219                      | -297                        | -78                      |
| 2016-2017 | 2            | -3               | -1                     | 150            | 48                 | 5                    | 12                  | 215                      | -274                        | -59                      |
| 2017-2018 | 1            | -2               | -1                     | 194            | 36                 | 6                    | 17                  | 253                      | -308                        | -55                      |
| Average   | 1            | -1               | 0                      | 190            | 32                 | 8                    | 19                  | 248                      | -271                        | -23                      |