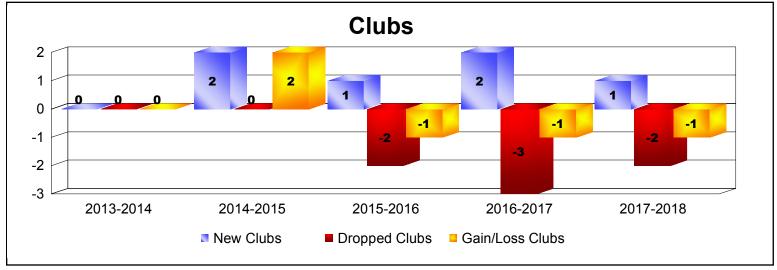

District C 2

As of June 2018 Cumulative

| Year      | New<br>Clubs | Dropped<br>Clubs | Gain/<br>Loss<br>Clubs | New<br>Members | Charter<br>Members | Reinstate<br>Members | Transfer<br>Members | Total<br>Member<br>Added | Total<br>Members<br>Dropped | Gain/<br>Loss<br>Members |
|-----------|--------------|------------------|------------------------|----------------|--------------------|----------------------|---------------------|--------------------------|-----------------------------|--------------------------|
| 2013-2014 | 0            | 0                | 0                      | 210            | 1                  | 12                   | 24                  | 247                      | -202                        | 45                       |
| 2014-2015 | 2            | 0                | 2                      | 221            | 57                 | 11                   | 18                  | 307                      | -275                        | 32                       |
| 2015-2016 | 1            | -2               | -1                     | 174            | 18                 | 5                    | 22                  | 219                      | -297                        | -78                      |
| 2016-2017 | 2            | -3               | -1                     | 150            | 48                 | 5                    | 12                  | 215                      | -274                        | -59                      |
| 2017-2018 | 1            | -2               | -1                     | 194            | 36                 | 6                    | 17                  | 253                      | -308                        | -55                      |
| Average   | 1            | -1               | 0                      | 190            | 32                 | 8                    | 19                  | 248                      | -271                        | -23                      |